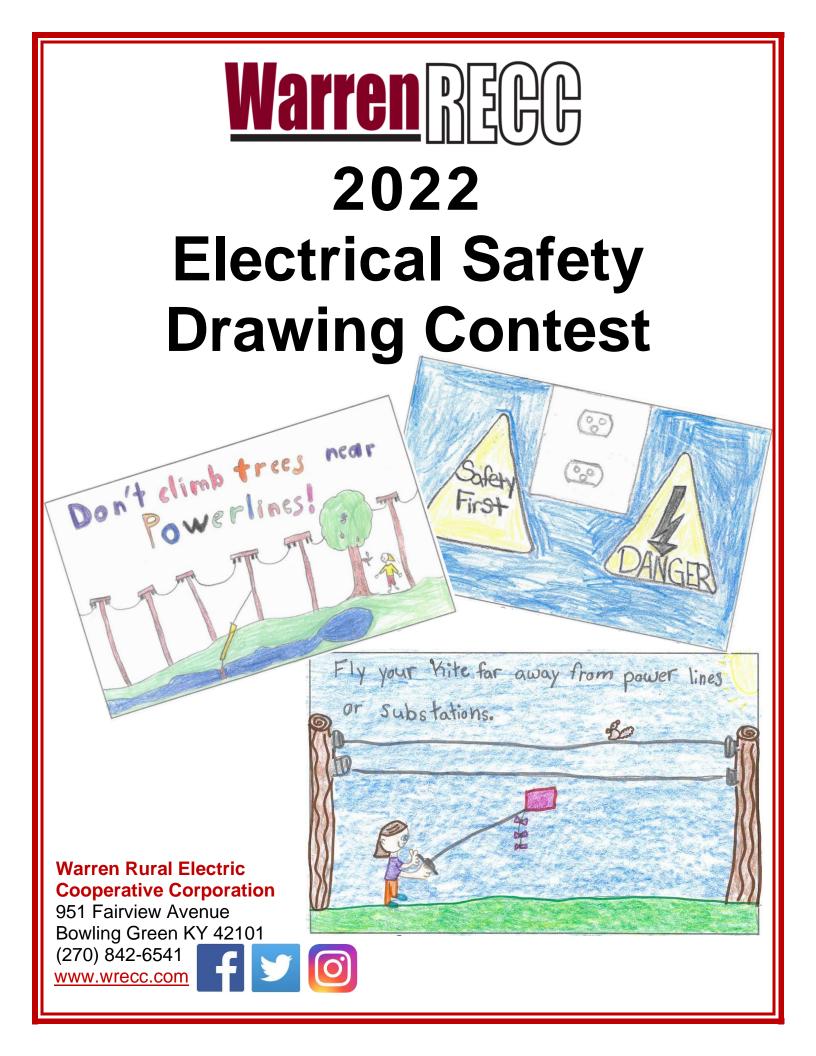

## **Contest Overview**

To help promote May as Electrical Safety Month, Warren RECC is conducting an electrical safety drawing contest for students in grades K-6 in our service territory.

All students with a valid participating entry will receive a small gift.

#### Artwork Guidelines:

- Must be original
- Must use the provided drawing paper format
- Must include an electrical safety tip
- Drawing must be related to the safety tip
- No computer-generated artwork will be considered
- No obscenity (words or pictures)
- Artwork may be in color or black/white